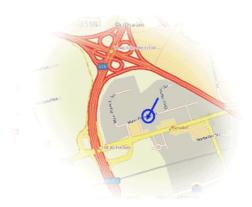

## **Contact**

The nearest airports are Cologne and Dusseldorf.

Take the S train S13 from airport Cologne, regional trains from railway station Dusseldorf airport terminal and trains from all over Europe to Cologne Main Station.

Take a tram from Cologne Main Station to "Neumarkt", from there take tram no. 7 direction "Frechen" and exit at "Köln-Marsdorf". From here 10 minutes walking distance to the office.

By car head for the junction "Autobahnkreuz Köln-West" on A1 or A4, take the exit "Frechen" in the junction. Arriving on A4 from the west go ahead at the trafic lights after exiting to enter Max-Planck-Strasse, from all other directions turn left in the direction of "Köln-Marsdorf" after exiting and turn left again at the next traffic light to enter Max-Planck-Strasse.